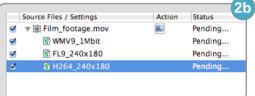

## 2 Encode using a template

- To start an encoding job, drag a media file from the Browser or the Finder into the batch window.
- **b.** Drop one or more encoding settings onto the file.
- c. If needed, choose "Destination Folder" and "Naming Conventions" in the drop lists below the job batch.
- d. Click the "Start Encoding" button to start encoding your job(s).
- To view the final result of an encoding, double-click the file in the "Recently Encoded" list to play it.