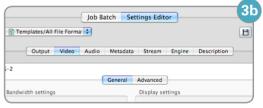

### 3 Edit a template

- **a.** Use the browser on the left to find the setting template that you wish to edit. Double-click the setting to open up the Settings Editor.
- b. Use the tabs at the top of the Settings Editor to navigate through the setting alternatives.
- C. Make your adjustments and save the setting by clicking the "Save Setting" button. Note: This will replace the original template! To keep the original template unchanged, choose File->Save as... instead. You can restore the original templates at any time by choosing File->Restore Templates.