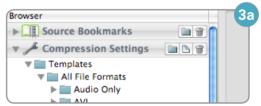

### 3 Edit a template

- **a.** Use the browser on the left to find the setting template that you wish to edit. Double-click the setting to open up the Settings Editor.
- b. Use the tabs at the top of the Settings Editor to navigate through the setting alternatives.
- C. Make your adjustments and save the setting by clicking the "Save Setting" button. Note: This will replace the original template! To keep the original template unchanged, choose File->Save as... instead. You can restore the original templates at any time by choosing File->Restore Templates.