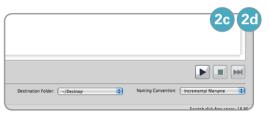

## 2 Encode using a template

- To start an encoding job, drag a media file from the Browser or the Finder into the batch window.
- **b.** Drop one or more encoding settings onto the file.
- c. If needed, choose "Destination Folder" and "Naming Conventions" in the drop lists below the job batch.
- d. Click the "Start Encoding" button to start encoding your job(s).
- To view the final result of an encoding, double-click the file in the "Recently Encoded" list to play it.