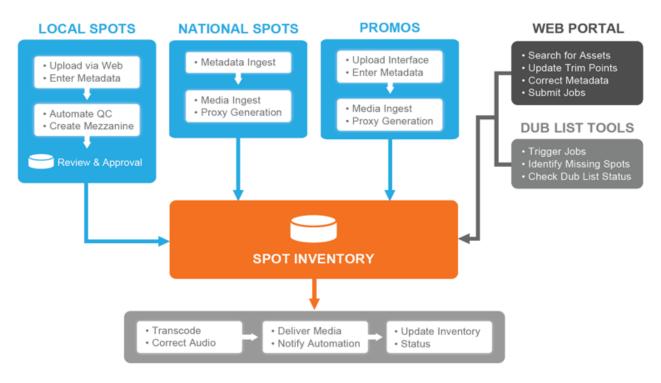

## Flexible & Scalable

Telestream TrafficManager provides all the tools required to build an automated ingest-to-air-ready media content processing system. This may be a single television station, or a large group with centralized ad ingest and management.

TrafficManager leverages the powerful Vantage platform for workflow management and transcoding, analysis and automated decision making, and offers the same level of system scalability, including the ability to use one or multiple Windows® - based servers, as well as the fast and powerful Telestream Lightspeed servers.

TrafficManager is a flexible tool that allows you to scale your operation as necessary. Build rules for different stations or cable channels simply by mapping out naming, dub list and distribution requirements. If you're starting with tape, you can use Telestream's Lightspeed® Live Capture to ingest media with metadata directly into TrafficManager. Locally generated promos and ads can also be imported from your station's edit suites.