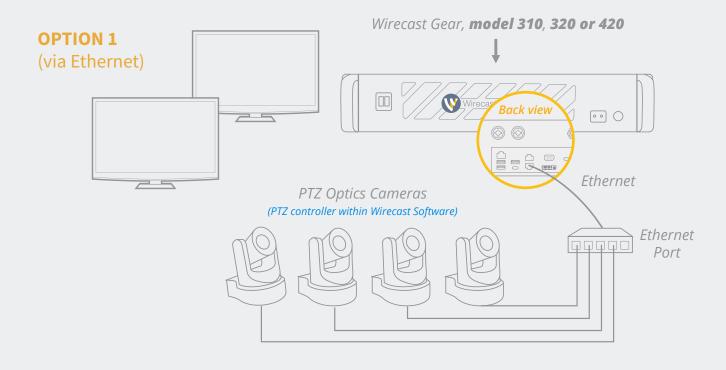

## Wirecast Gear Example Setups

There are many ways to set up Wirecast Gear. Here are just a few.

For more info, call us at +1 877 681 2088



## Wirecast Gear is capable of running everything from very basic to very advanced productions. Here are some of the many ways Wirecast Gear can be setup.\*

\*NOTE: There are 3 different models of the second generation Wirecast Gear, the 310, 320, 420 which is noted in each example. Talk to a salesperson at +1 877 681 2088 if you have more questions about which model is right for you, or visit www.telestream.net/wirecastgear for more info.

## "Use What You've Got" | Basic HDMI + Mobile















## "The Serious Pro" | SDI + NDI + Audio Mixer