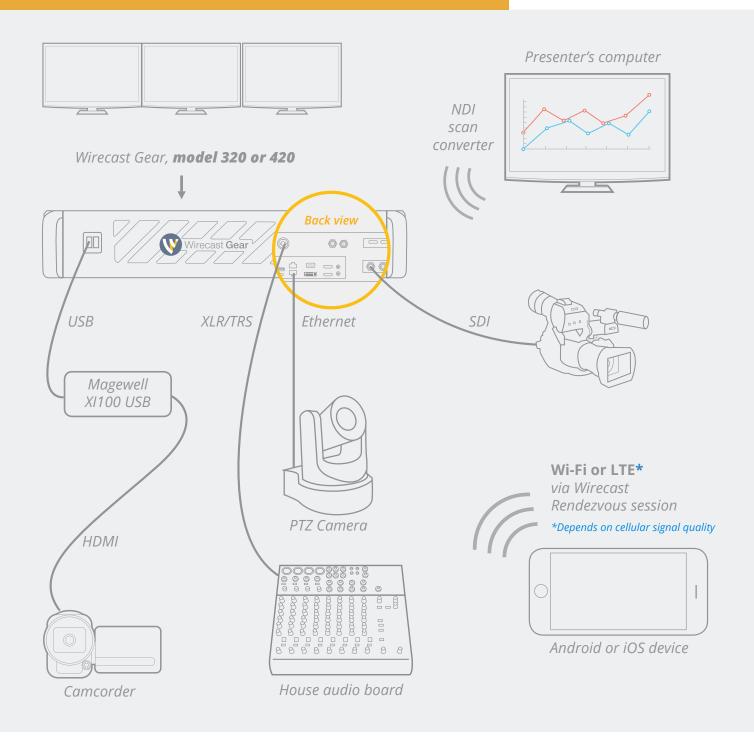

## Wirecast Gear Example Setups

There are many ways to set up Wirecast Gear. Here are just a few.

For more info, call us at +1 877 681 2088



## Wirecast Gear is capable of running everything from very basic to very advanced productions. Here are some of the many ways Wirecast Gear can be setup.\*

\*NOTE: There are 3 different models of the second generation Wirecast Gear, the 310, 320, 420 which is noted in each example. Talk to a salesperson at +1 877 681 2088 if you have more questions about which model is right for you, or visit www.telestream.net/wirecastgear for more info.

## "Use What You've Got" | Basic HDMI + Mobile















## "The Serious Pro" | SDI + NDI + Audio Mixer