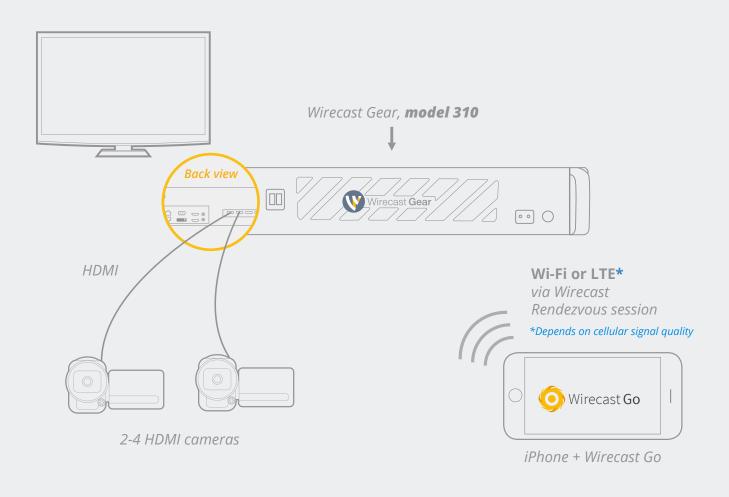

## Wirecast Gear Example Setups

There are many ways to set up Wirecast Gear. Here are just a few.

For more info, call us at +1 877 681 2088



## Wirecast Gear is capable of running everything from very basic to very advanced productions. Here are some of the many ways Wirecast Gear can be setup.\*

\*NOTE: There are 3 different models of the second generation Wirecast Gear, the 310, 320, 420 which is noted in each example. Talk to a salesperson at +1 877 681 2088 if you have more questions about which model is right for you, or visit www.telestream.net/wirecastgear for more info.

## "Use What You've Got" | Basic HDMI + Mobile















## "The Serious Pro" | SDI + NDI + Audio Mixer