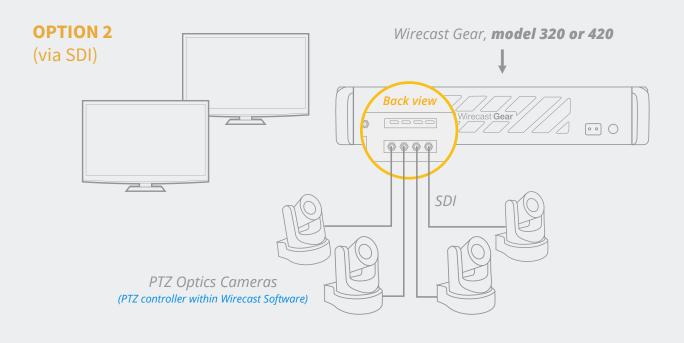

## Wirecast Gear Example Setups

There are many ways to set up Wirecast Gear. Here are just a few.

For more info, call us at +1 877 681 2088



## Wirecast Gear is capable of running everything from very basic to very advanced productions. Here are some of the many ways Wirecast Gear can be setup.\*

\*NOTE: There are 3 different models of the second generation Wirecast Gear, the 310, 320, 420 which is noted in each example. Talk to a salesperson at +1 877 681 2088 if you have more questions about which model is right for you, or visit www.telestream.net/wirecastgear for more info.

## "Use What You've Got" | Basic HDMI + Mobile















## "The Serious Pro" | SDI + NDI + Audio Mixer