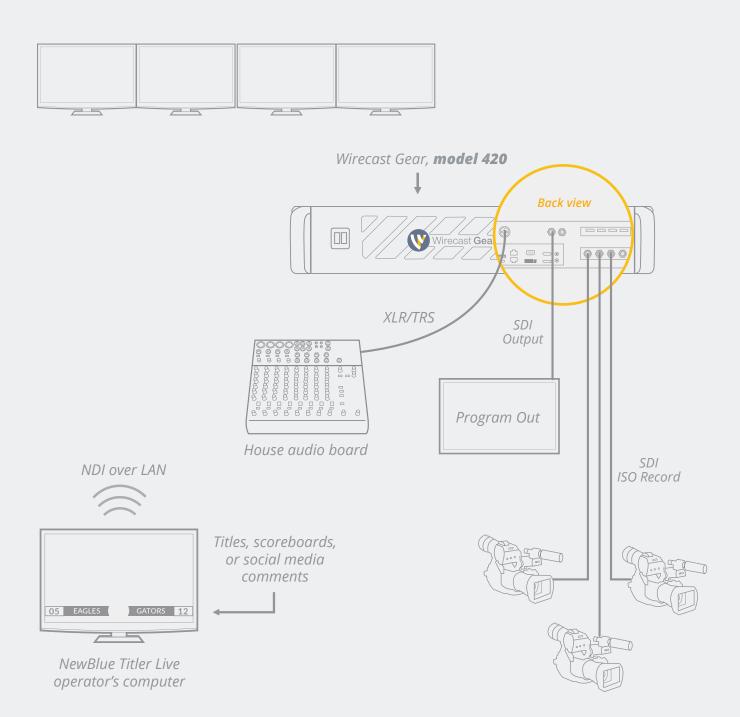

## Wirecast Gear Example Setups

There are many ways to set up Wirecast Gear. Here are just a few.

For more info, call us at +1 877 681 2088



## Wirecast Gear is capable of running everything from very basic to very advanced productions. Here are some of the many ways Wirecast Gear can be setup.\*

\*NOTE: There are 3 different models of the second generation Wirecast Gear, the 310, 320, 420 which is noted in each example. Talk to a salesperson at +1 877 681 2088 if you have more questions about which model is right for you, or visit www.telestream.net/wirecastgear for more info.

## "Use What You've Got" | Basic HDMI + Mobile















## "The Serious Pro" | SDI + NDI + Audio Mixer