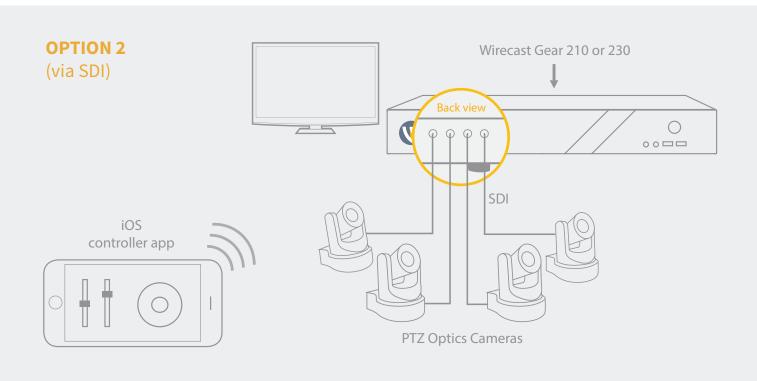

## Wirecast Gear Example Setups

There are many ways to set up Wirecast Gear. Here are just a few.

For more info, call us at +1 877 681 2088



## Wirecast Gear is capable of running everything from very basic to very advanced productions. Here are some of the many ways Wirecast Gear can be setup.\*

\*NOTE: There are 3 different models of Wirecast Gear, the 110, 210, 230 which is noted in each example. Talk to a salesperson at +1 877 681 2088 if you have more questions about which model is right for you, or visit www.telestream.net for more info.

## "Use What You've Got" | Basic HDMI + Mobile















## "The Serious Pro" | SDI + NDI + Audio Interface