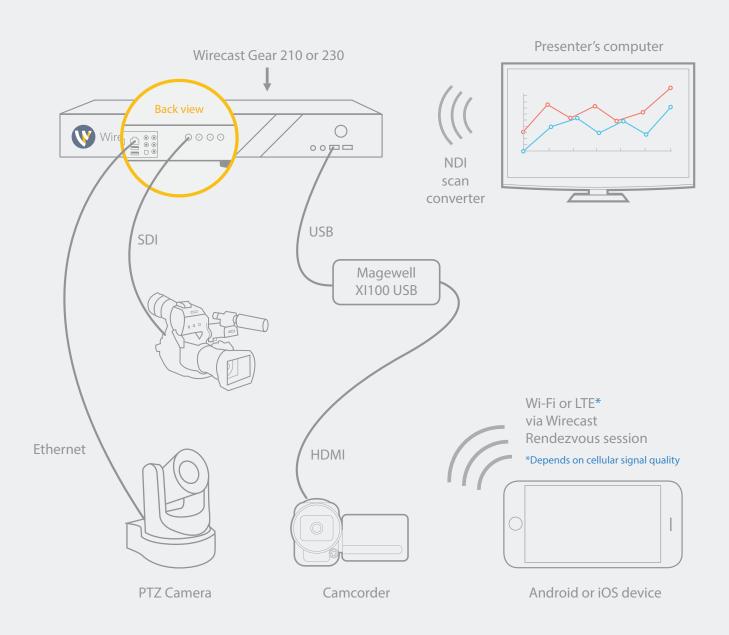

## Wirecast Gear Example Setups

There are many ways to set up Wirecast Gear. Here are just a few.

For more info, call us at +1 877 681 2088



## Wirecast Gear is capable of running everything from very basic to very advanced productions. Here are some of the many ways Wirecast Gear can be setup.\*

\*NOTE: There are 3 different models of Wirecast Gear, the 110, 210, 230 which is noted in each example. Talk to a salesperson at +1 877 681 2088 if you have more questions about which model is right for you, or visit www.telestream.net for more info.

## "Use What You've Got" | Basic HDMI + Mobile















## "The Serious Pro" | SDI + NDI + Audio Interface