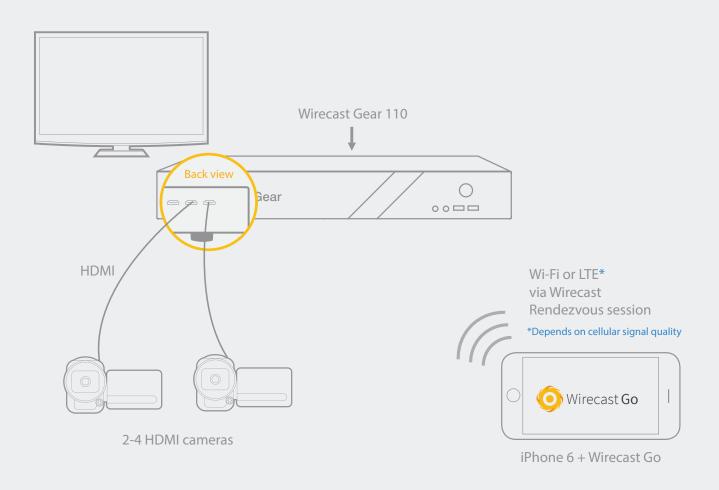

## Wirecast Gear Example Setups

There are many ways to set up Wirecast Gear. Here are just a few.

For more info, call us at +1 877 681 2088



## Wirecast Gear is capable of running everything from very basic to very advanced productions. Here are some of the many ways Wirecast Gear can be setup.\*

\*NOTE: There are 3 different models of Wirecast Gear, the 110, 210, 230 which is noted in each example. Talk to a salesperson at +1 877 681 2088 if you have more questions about which model is right for you, or visit www.telestream.net for more info.

## "Use What You've Got" | Basic HDMI + Mobile















## "The Serious Pro" | SDI + NDI + Audio Interface