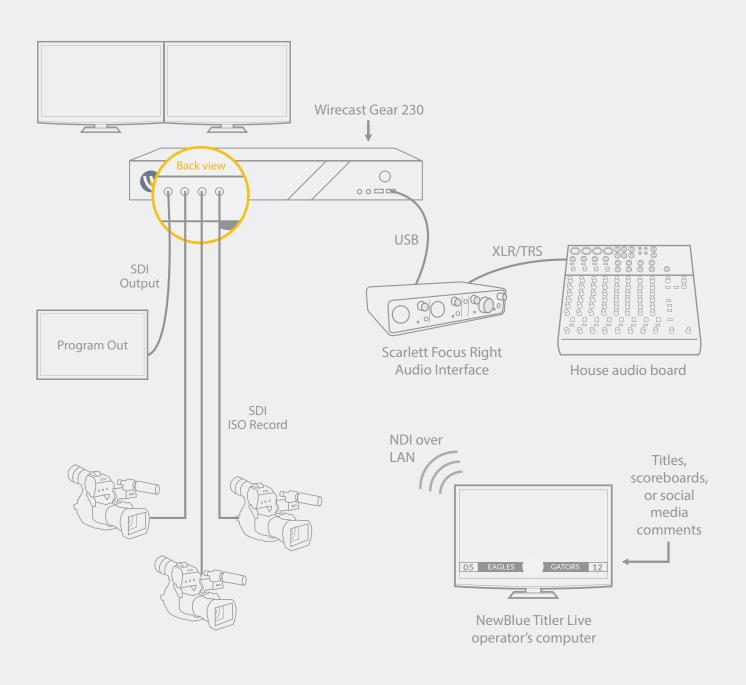

## Wirecast Gear Example Setups

There are many ways to set up Wirecast Gear. Here are just a few.

For more info, call us at +1 877 681 2088



## Wirecast Gear is capable of running everything from very basic to very advanced productions. Here are some of the many ways Wirecast Gear can be setup.\*

\*NOTE: There are 3 different models of Wirecast Gear, the 110, 210, 230 which is noted in each example. Talk to a salesperson at +1 877 681 2088 if you have more questions about which model is right for you, or visit www.telestream.net for more info.

## "Use What You've Got" | Basic HDMI + Mobile















## "The Serious Pro" | SDI + NDI + Audio Interface