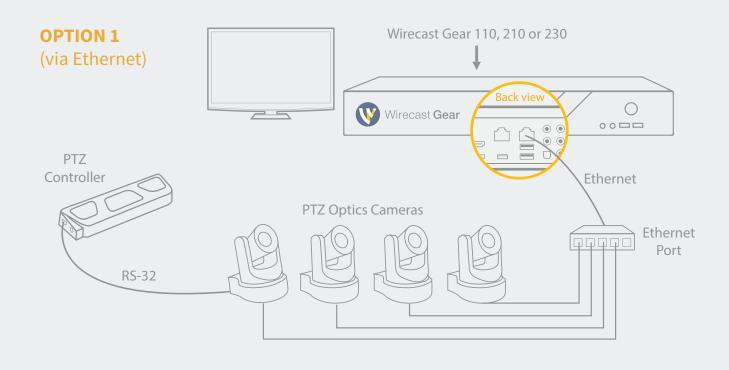

## Wirecast Gear Example Setups

There are many ways to set up Wirecast Gear. Here are just a few.

For more info, call us at +1 877 681 2088



## Wirecast Gear is capable of running everything from very basic to very advanced productions. Here are some of the many ways Wirecast Gear can be setup.\*

\*NOTE: There are 3 different models of Wirecast Gear, the 110, 210, 230 which is noted in each example. Talk to a salesperson at +1 877 681 2088 if you have more questions about which model is right for you, or visit www.telestream.net for more info.

## "Use What You've Got" | Basic HDMI + Mobile















## "The Serious Pro" | SDI + NDI + Audio Interface